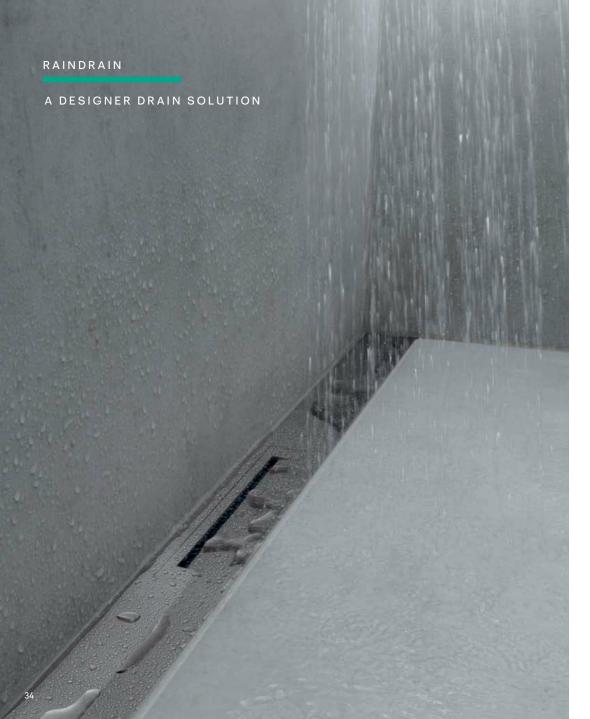

## VISIUAL PERFECTION FOR YOUR SHOWER

A holistic design language enhances the space and your well-being. That's one reason why striking shower channels are becoming increasingly popular.

RainDrain is the perfect accent to any shower, whether it's anished in natural stone, matt stainless steel or individually tiled. And not only does it look great, it provides long-lasting functionality as well.

RainDrain suits every shower style. We are particularly proud of the simple and straightforward installation, which doesn't depend on the shower's installation method. There's a set for all shower channels - just choose from three different channels and the point of drainage, then trust in a well-fitted drain