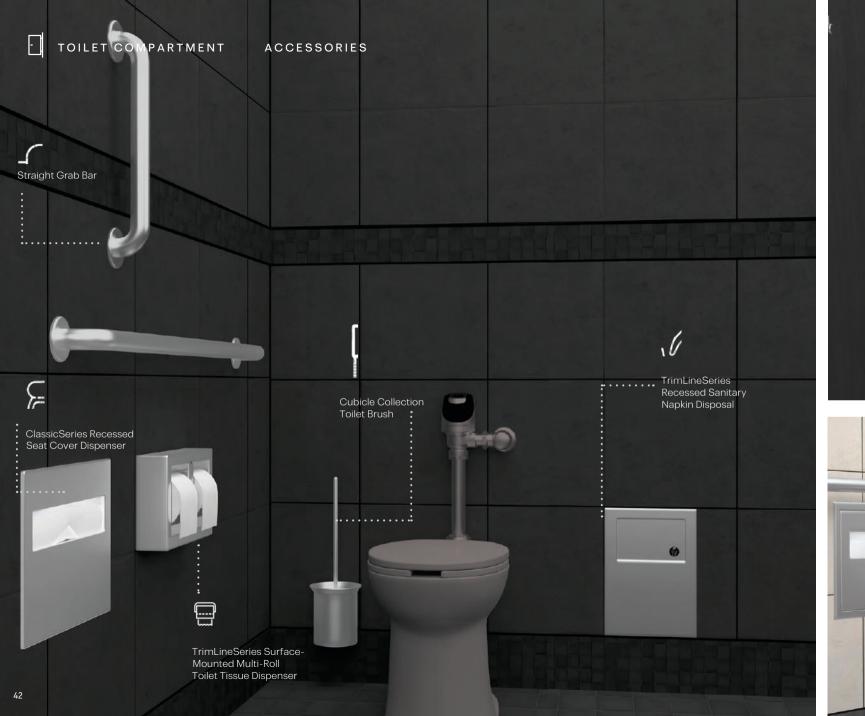

### Wide range of accessories available in different colors & finishes

AddStoris Towel hook

AddStoris Towel hook double

AddStoris Toothbrush tumbler

AddStoris Soap dish

AddStoris Liquid soap dispenser

AddStoris Toilet brush holder wall-mounted

AddStoris Bath towel rail

AddStoris Double bath towel rail

AddStoris Towel rack with towel holder

AddStoris Towel holder twin-handle

AddStoris Towel ring

AddStoris Corner basket

#### ACCESSORIES

Wide range of accessories available in different colors & finishes

AddStoris Roll holder with cover

AddStoris Roll holder without cover

AddStoris Roll holder with shelf

AddStoris Spare roll holder

AddStoris Double roll holder

AddStoris Pedal Bin

AddStoris Tissue box

AddStoris Sanitary bag dispenser

AddStoris Grab bar

AddStoris Shower door handle

We offer the world's most recognized brands of hospitals and care facility washroom accessories. Including baby changing stations, toilet partitions and cubicle systems which are engineered to support long-term facility objectives, from high-end aesthetics to cost-in-use savings to accessibility compliance and more.