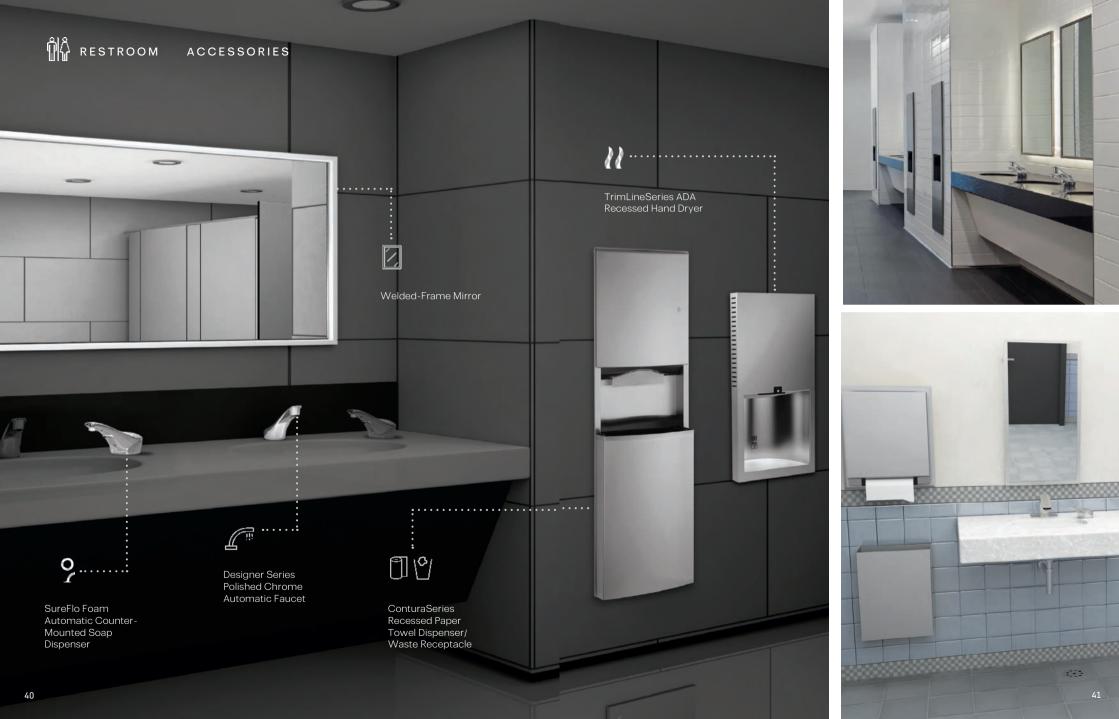

### Wide range of accessories available in different colors & finishes

AddStoris Towel hook

AddStoris Towel hook double

AddStoris Toothbrush tumbler

AddStoris Soap dish

AddStoris Liquid soap dispenser

AddStoris Toilet brush holder wall-mounted

AddStoris Bath towel rail

AddStoris Double bath towel rail

AddStoris Towel rack with towel holder

AddStoris Towel holder twin-handle

AddStoris Towel ring

AddStoris Corner basket

#### ACCESSORIES

Wide range of accessories available in different colors & finishes

AddStoris Roll holder with cover

AddStoris Roll holder without cover

AddStoris Roll holder with shelf

AddStoris Spare roll holder

AddStoris Double roll holder

AddStoris Pedal Bin

AddStoris Tissue box

AddStoris Sanitary bag dispenser

AddStoris Grab bar

AddStoris Shower door handle

We offer the world's most recognized brands of hospitals and care facility washroom accessories. Including baby changing stations, toilet partitions and cubicle systems which are engineered to support long-term facility objectives, from high-end aesthetics to cost-in-use savings to accessibility compliance and more.