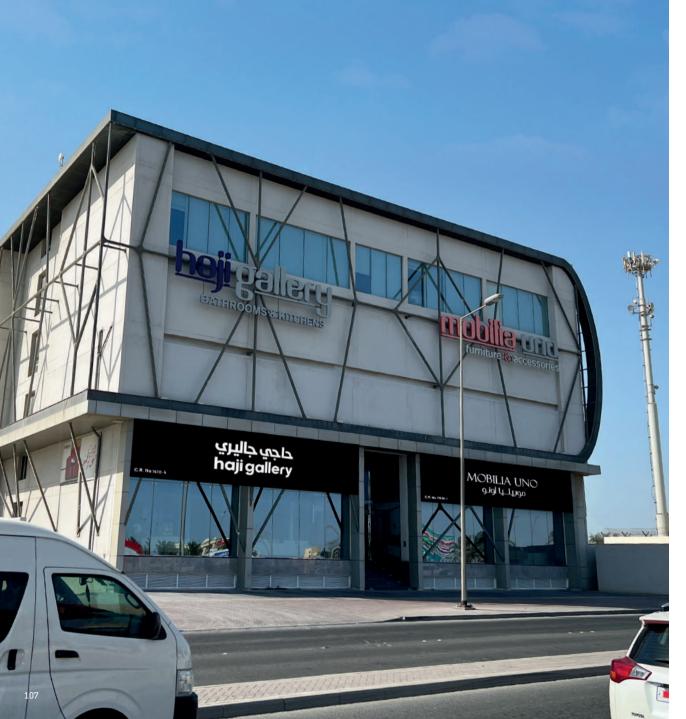

# Our Showroom & Warehouse.

Haji Gallery showrooms are strategically located at two prominent locations in Bahrain—Tubli and Segaya—both situated on main roads with convenient access and ample parking space. These easily accessible showrooms allow us to better serve our clients with personalized consultations and a wide selection of products on display.