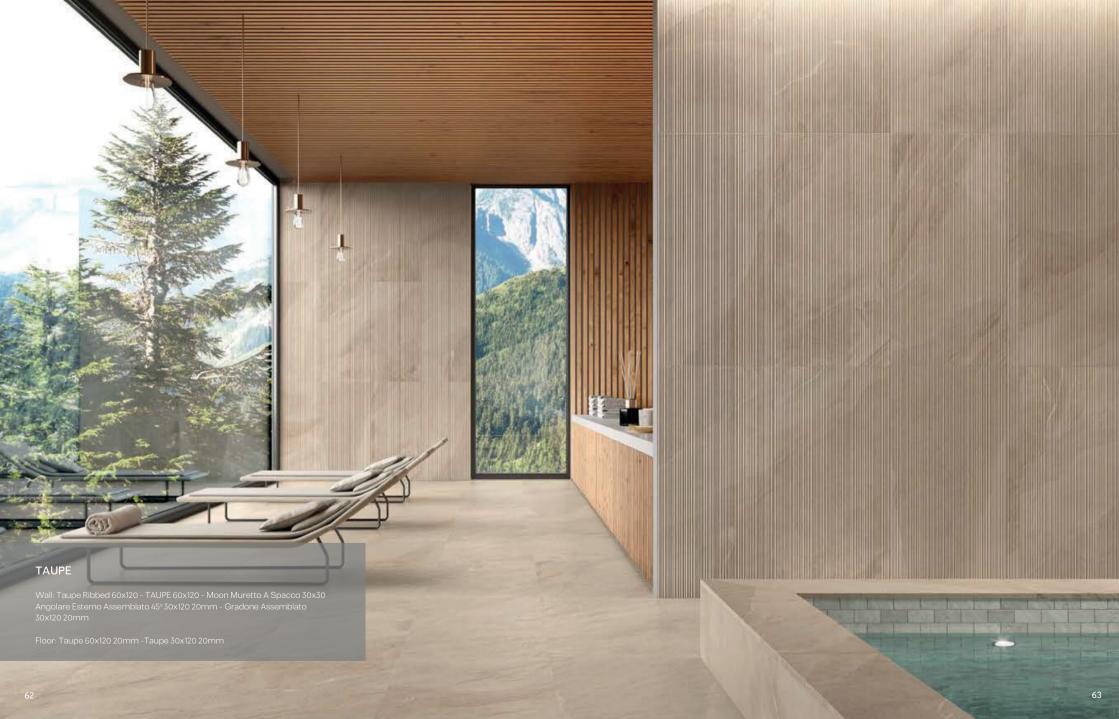

Opened Unit

Vertica unit feature a space-saving orientation for small or narrow restrooms.

At Haji Gallery, we strive to offer the finest and most trusted tile brands, carefully selected to meet the diverse needs of every project—whether in size, finish, style, or budget. Our experienced team conducts multiple thorough factory visits to ensure each product meets our high standards, upholding the long-standing legacy of excellence, craftsmanship, and quality that proudly defines the Haji Gallery name.

### PORCELANOSA