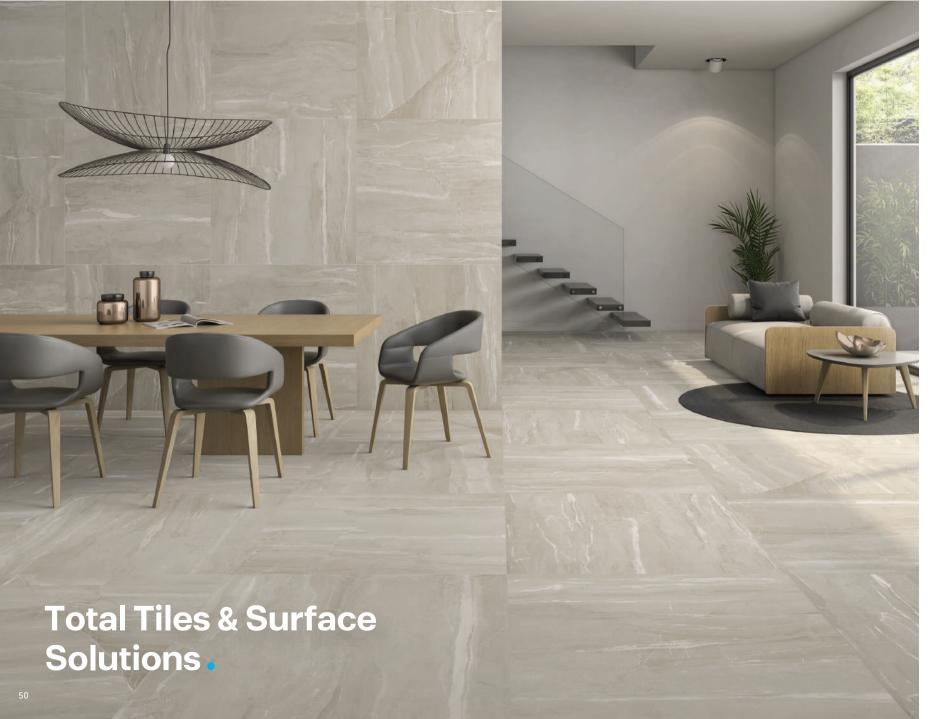

Opened Unit

Vertica unit feature a space-saving orientation for small or narrow restrooms.

At Haji Gallery, we strive to offer the finest and most trusted tile brands, carefully selected to meet the diverse needs of every project—whether in size, finish, style, or budget. Our experienced team conducts multiple thorough factory visits to ensure each product meets our high standards, upholding the long-standing legacy of excellence, craftsmanship, and quality that proudly defines the Haji Gallery name.