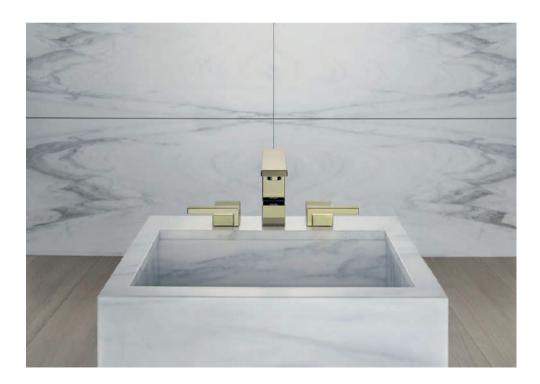

### A COMBINATION OF HIGH GLOSS AND ULTRA-PRECISION. ONE-OF-A-KIND FOR A MIXER.

A special color nuance gives the gorgeous design objects an additional refinement. Polished Gold Optic symbolizes luxurious elegance and creates a warm color accent in the bathroom. Such as on the three-hole wash basin mixer in a light-colored marble environment.