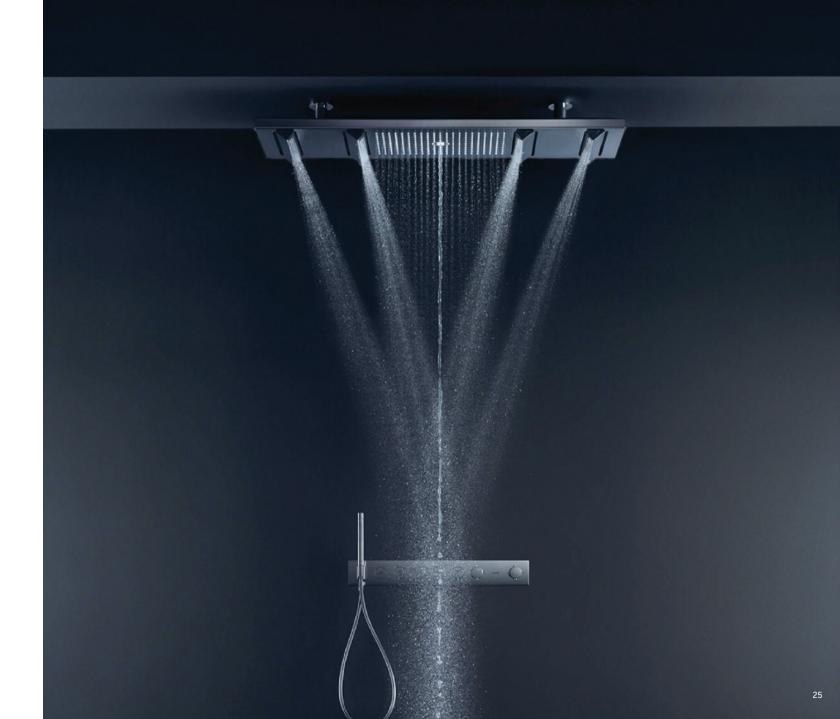

#### AXOR SHOWERS

THE ULTIMATE FOR THE SHOWER. IN PERFECTION.

Avantgarde in design. Immaculate in appearance. A captivating water experience. AXOR products are the ultimate in shower design. A homage to the precious element water. Every drop is perfectly shaped. Precisely. Revitalising, energising, powerful. Gentle, enveloping and sensual. A perfect design object for the body. And the soul. And the room. Making the shower a place to be savoured. Luxury. In perfection.

A perfect example:

AXOR ShowerHeaven 1200 / 300 4jet. Water taking centre stage. Unique. In every dimension.