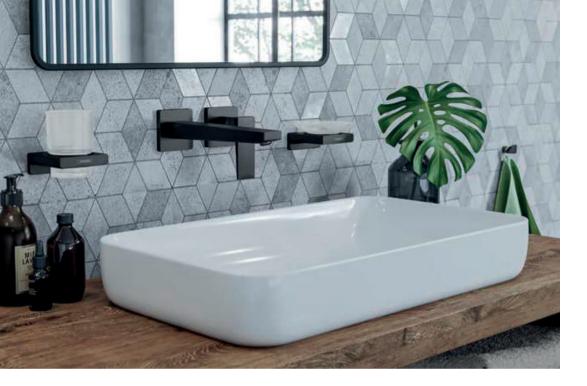

#### AVAILABLE IN SIX DIFFERENT FINISHES

It's a common problem: everything in your bathroom has a home, neatly stowed away - except those things you use daily, such as your toothbrush or toothpaste. So how do you keep these things handy, without disturbing the overall look of your bathroom retreat?

Our answer? AddStoris. It keep those items you use frequently within reach while ensuring they stay discreet. With its angular minimalist design, this line of accessories blends perfectly with the other hansgrohe fittings in your bathroom.

#### At a glance:

- With the help of the coloured FinishPlus surfaces, you can design your bathroom in your own style
- More functionality and storage space in your bathroom
- Minimalist design that fits perfectly into any modern bathroom
- Adesign language that blends seamlessly with other fittings from the hansgrohe range