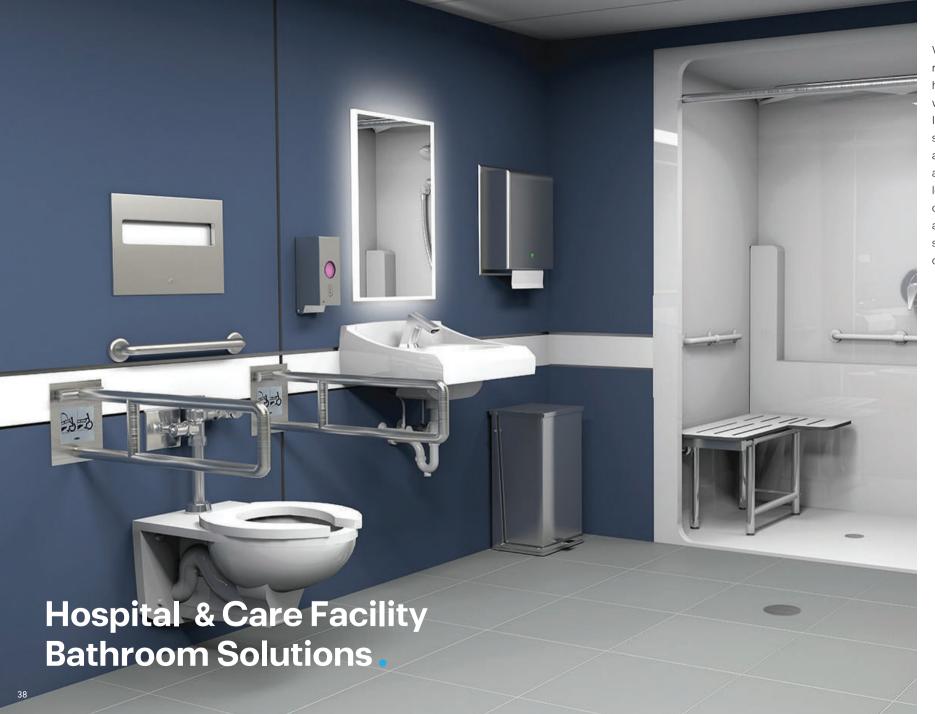

AddStoris Double roll holder

AddStoris Pedal Bin

AddStoris Tissue box

AddStoris Sanitary bag dispenser

AddStoris Grab bar

AddStoris Shower door handle

We offer the world's most recognized brands of hospitals and care facility washroom accessories. Including baby changing stations, toilet partitions and cubicle systems which are engineered to support long-term facility objectives, from high-end aesthetics to cost-in-use savings to accessibility compliance and more.