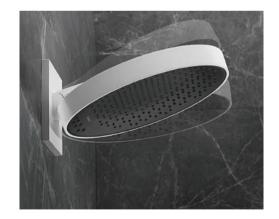

### ADJUST IT TO YOUR NEEDS

Rainfinity can be adjusted to an incline between 10° and 30° thanks to the innovative wall connection, providing a shower position that keeps your hair and face dry if desired. Due to the angled positioning being achieved without a conventional shower arm, the Rainfinity overhead shower makes a real style statement in the modern bathroom.

### FOR DESIGN

The Rainfinity design is visually refinned. With modern surface colours and the subtly structured spray disc, the large overhead The matt white of the shower contrasts elegantly with the graphite coloured spray disc.