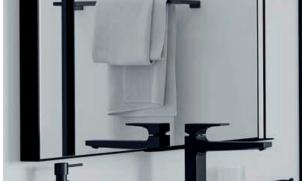

#### AVAILABLE IN SIX DIFFERENT FINISHES

It's a common problem: everything in your bathroom has a home, neatly stowed away - except those things you use daily, such as your toothbrush or toothpaste. So how do you keep these things handy, without disturbing the overall look of your bathroom retreat?

Our answer? AddStoris. It keep those items you use frequently within reach while ensuring they stay discreet. With its angular minimalist design, this line of accessories blends perfectly with the other hansgrohe fittings in your bathroom.

#### **ADDSTORIS**