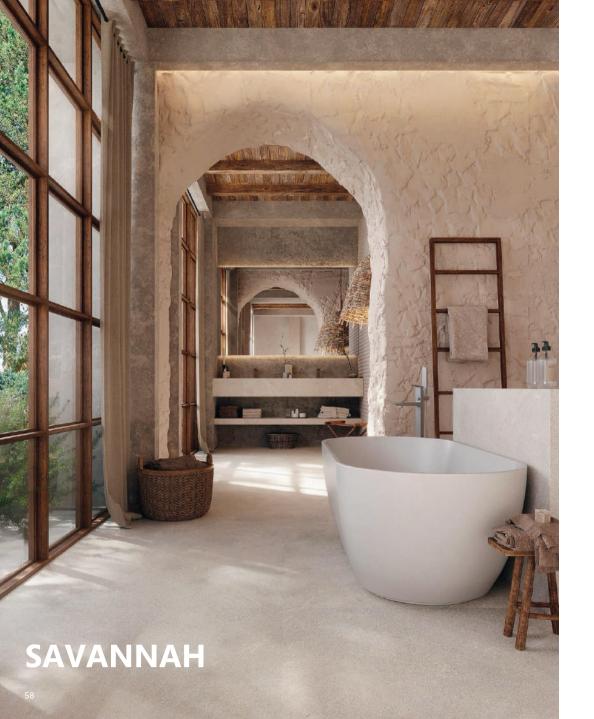

access during changing. Every version of the KB310 and KB311 is also available in a Matte Black finish. For very specific design needs, consult your Koala rep about custom colors and finishes.







Opened Unit



Vertica unit feature a space-saving orientation for small or narrow restrooms.



At Haji Gallery, we strive to offer the finest and most trusted tile brands, carefully selected to meet the diverse needs of every project—whether in size, finish, style, or budget. Our experienced team conducts multiple thorough factory visits to ensure each product meets our high standards, upholding the long-standing legacy of excellence, craftsmanship, and quality that proudly defines the Haji Gallery name.

### PORCELANOSA















## SAVANNAH

Savannah Topo, Glazed, Stone Effect









## SAVANNAH







Savannah ACERO

ah Savannah ANTRACITA

Savannah CALIZA







Savannah DECO ACERO

Savannah DECO CALIZA

Savannah







Savannah DECO TOPO

Savannah VERTICE ACERO

Savannah VERTICE CALIZA







Savannah VERTICE TOPO

Savannah CALIZA

Savannah

Versatile and innovative, Lux Experience surfaces are available in a vast range of sizes, marble effects and finishes. From the large slabs - also ideal for kitchen worktops - down to the 10x30cm size, the collection creates installations which evoke all the charm of the original material.

CALACATTA MONT BLANC

KITCHEN

Wall: Calacatta Mont Blanc Listello Mix Naturale Work Plan: Calacatta Mont Blanc Naturale Floor: Allure Rovere Amande Versailles 10x30 160x320x0,6 10x55









## AESTHETICS AND PERFORMANCE.

Materials give e