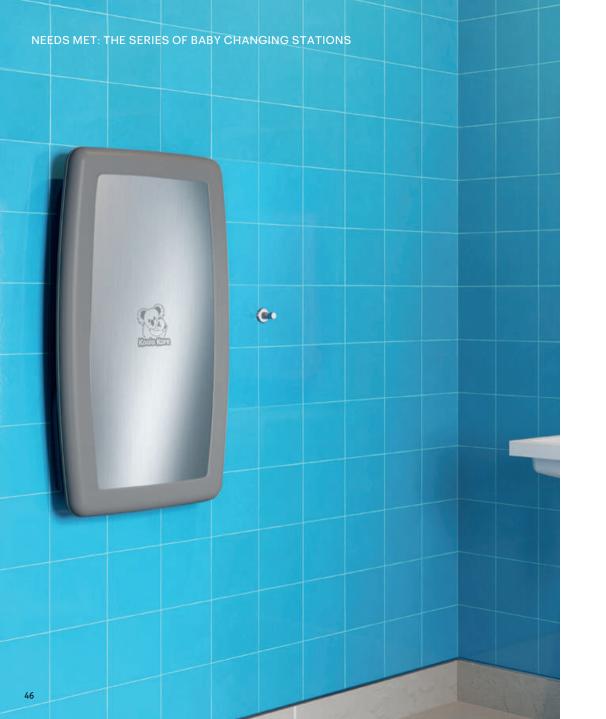

# WHATEVER YOUR RESTROOM NEEDS ARE, KOALA HAS THE SOLUTION.

The new KB300 series of baby changing stations offers an array of models to meet any facility's needs performance, fits and aethetics.

We incorporated feedback from architects and end-users to develop product enhancements that improve durability, performance and visual appeal, such as:

#### OUR MOST INNOVATIVE BABY CHANGING STATION EVER

Featuring a one-piece, deep-drawn, uniform grain stainless steel body that eliminates seams, sharp edges and weld lines, the KB310 horizontal and KB311 vertical stainless steel changing stations provide a modern visual aesthetic that matches other stainlesssteel restroom accessories. Design upgrades andamenities include Microban product protection, a redesigned liner dispenser and a convenient external stainless steel bag hook for easier bag access during changing. Every version of the KB310 and KB311 is also available in a Matte Black finish. For very specific design needs, consult your Koala rep about custom colors and finishes.