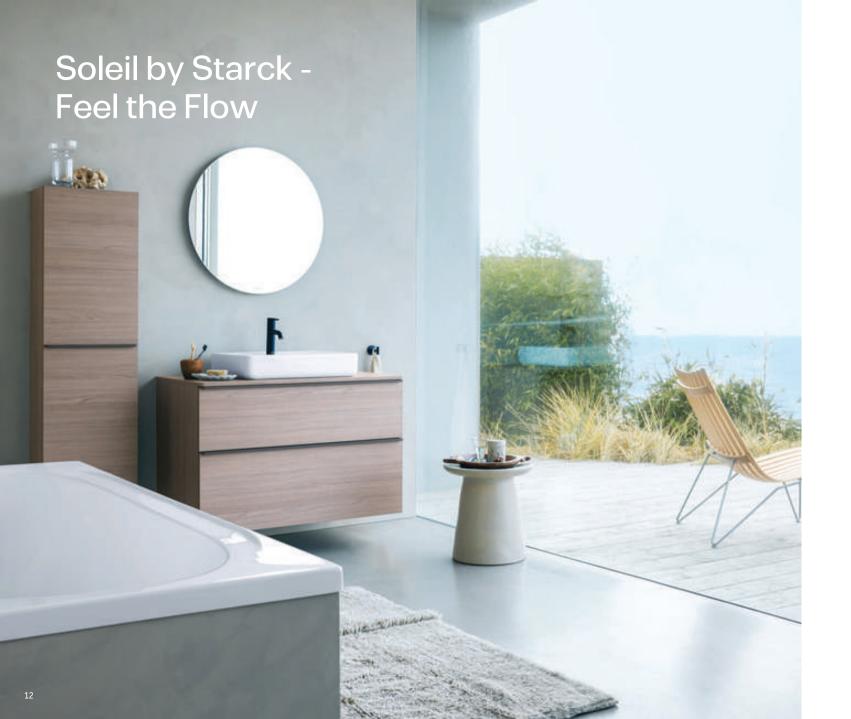

**AXOR** 

hansgrohe

A bathroom like a day at the beach, carefree and light. The Duravit Soleil bathroom series by designer Philippe Starck creates a natural and calm atmosphere with distinctively subtle lines. The compact range of washbasins, WCs and bathtubs expands the design possibilities in the bathroom. Clear and timelessly modern, the Soleil by Starck design fits flexibly into a variety of interior styles.