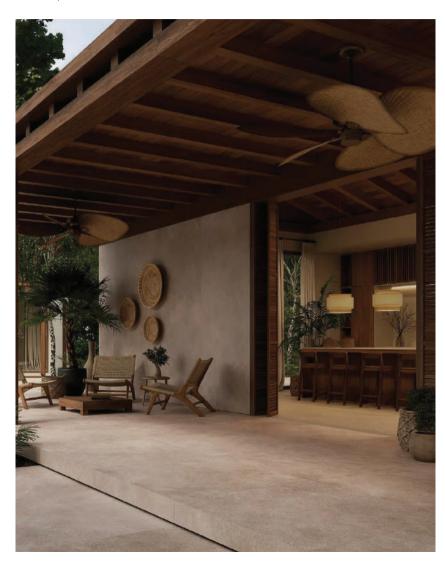

Opened Unit

Vertica unit feature a space-saving orientation for small or narrow restrooms.

At Haji Gallery, we strive to offer the finest and most trusted tile brands, carefully selected to meet the diverse needs of every project—whether in size, finish, style, or budget. Our experienced team conducts multiple thorough factory visits to ensure each product meets our high standards, upholding the long-standing legacy of excellence, craftsmanship, and quality that proudly defines the Haji Gallery name.

### PORCELANOSA