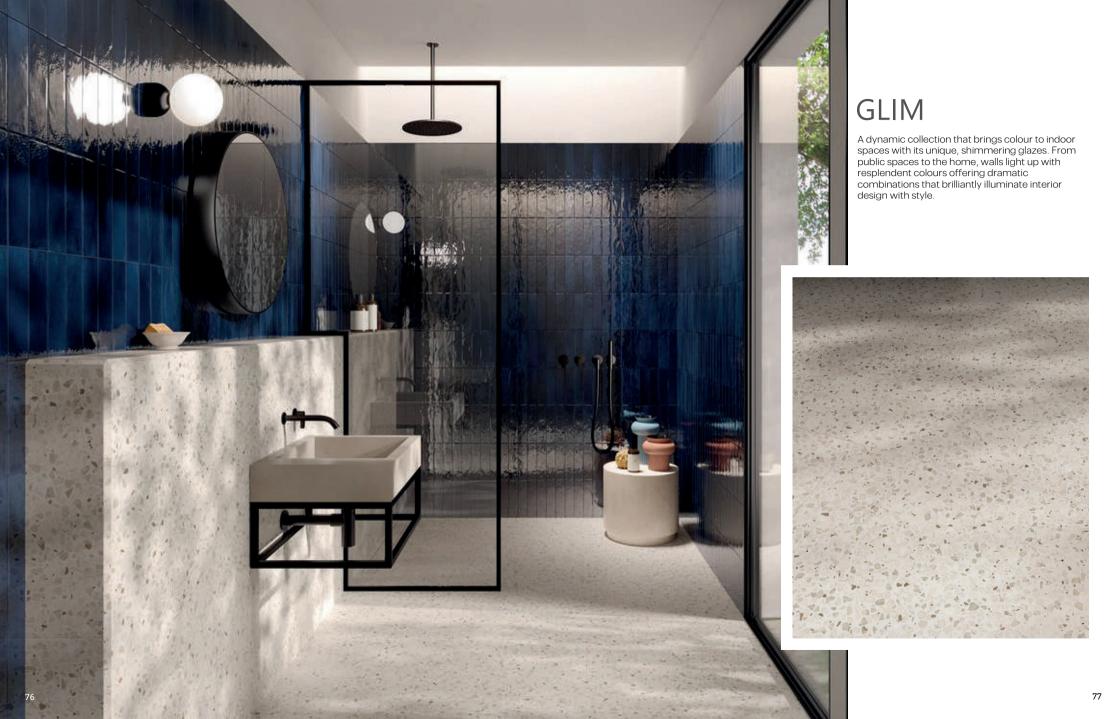

Opened Unit

Vertica unit feature a space-saving orientation for small or narrow restrooms.

At Haji Gallery, we strive to offer the finest and most trusted tile brands, carefully selected to meet the diverse needs of every project—whether in size, finish, style, or budget. Our experienced team conducts multiple thorough factory visits to ensure each product meets our high standards, upholding the long-standing legacy of excellence, craftsmanship, and quality that proudly defines the Haji Gallery name.

### PORCELANOSA