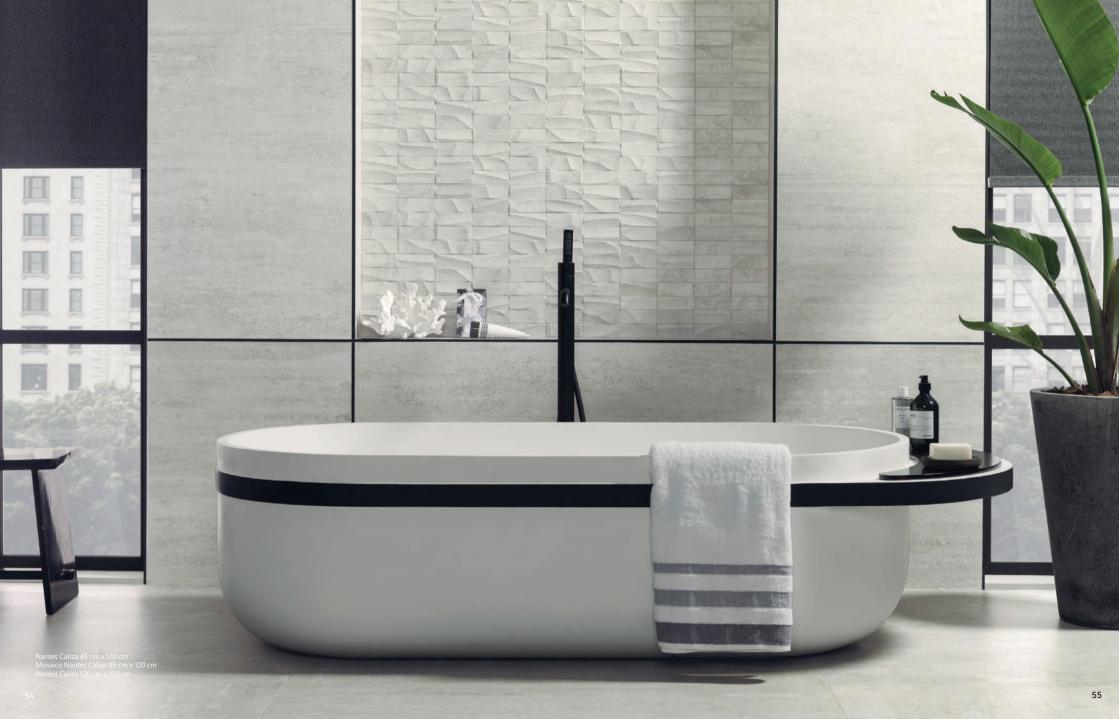

**AXOR** 

hansgrohe

A bathroom like a day at the beach, carefree and light. The Duravit Soleil bathroom series by designer Philippe Starck creates a natural and calm atmosphere with distinctively subtle lines. The compact range of washbasins, WCs and bathtubs expands the design possibilities in the bathroom. Clear and timelessly modern, the Soleil by Starck design fits flexibly into a variety of interior styles.

Maximum comfort, an uncompromisingly puristic look – the new generation SensoWash®Starck f shower-toilets excel with latest, comfort-enhancing technology, and fulfill the highest standards in sustainable design. Intuitive to configure and operate by remote control or via the SensoWash® app.