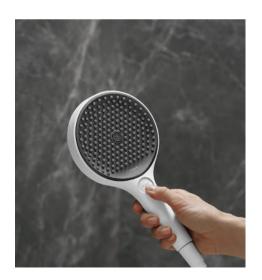

#### SUPERIOR SHOWERING AT THE PUSH OF A BUTTON

On the Raindance hand shower, you can switch between the three jet types using the Select button, for a relaxed, stimulating or refreshing shower experience.