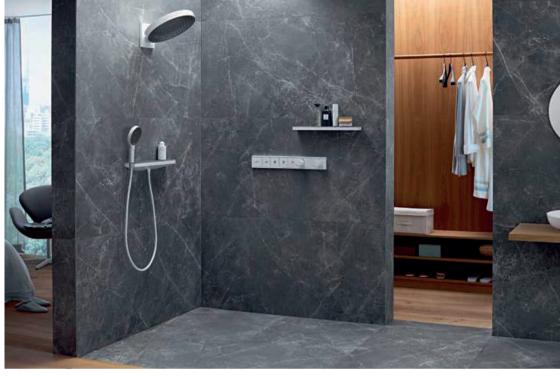

## VISIUAL PERFECTION FOR YOUR SHOWER

A holistic design language enhances the space and your well-being. That's one reason why striking shower channels are becoming increasingly popular.

RainDrain is the perfect accent to any shower, whether it's anished in natural stone, matt stainless steel or individually tiled. And not only does it look great, it provides long-lasting functionality as well.

RainDrain suits every shower style. We are particularly proud of the simple and straightforward installation, which doesn't depend on the shower's installation method. There's a set for all shower channels - just choose from three different channels and the point of drainage, then trust in a well-fitted drain