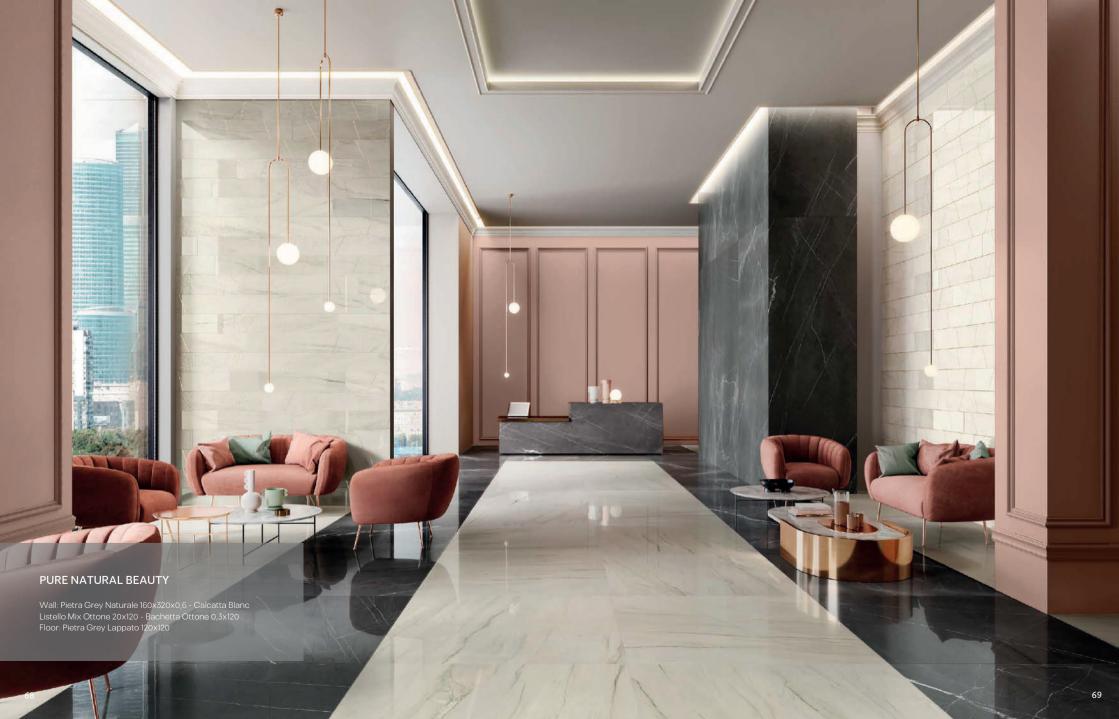

Opened Unit

Vertica unit feature a space-saving orientation for small or narrow restrooms.

At Haji Gallery, we strive to offer the finest and most trusted tile brands, carefully selected to meet the diverse needs of every project—whether in size, finish, style, or budget. Our experienced team conducts multiple thorough factory visits to ensure each product meets our high standards, upholding the long-standing legacy of excellence, craftsmanship, and quality that proudly defines the Haji Gallery name.

### PORCELANOSA