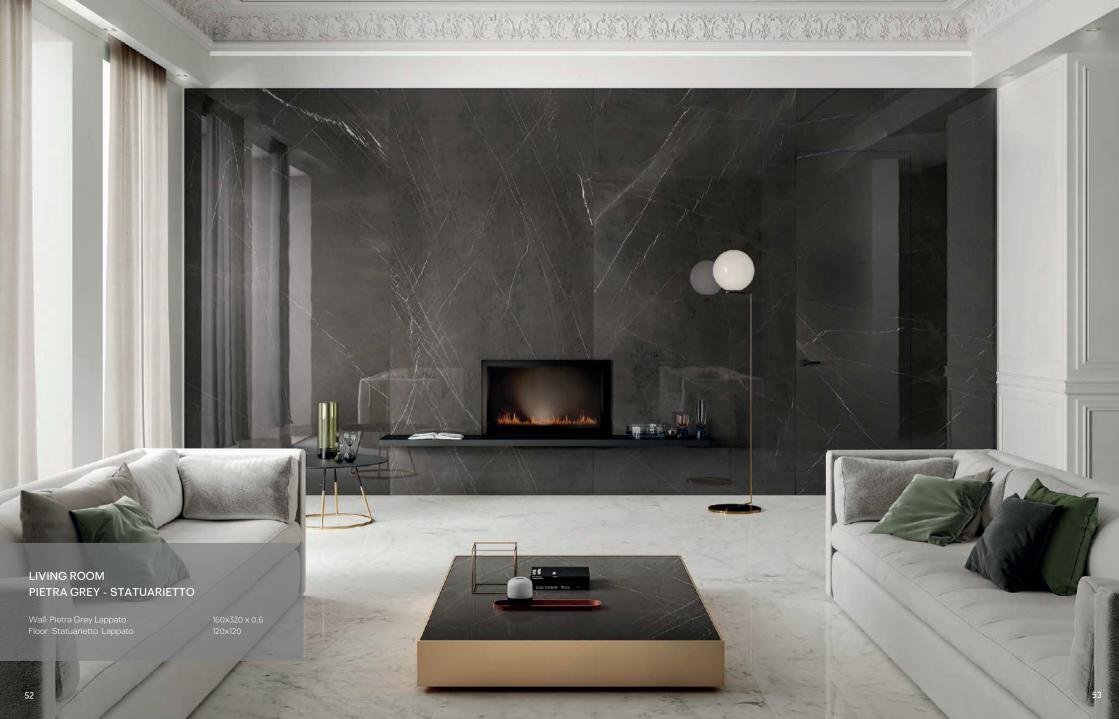

a convenient external stainless steel bag hook for easier bag access during changing. Every version of the KB310 and KB311 is also available in a Matte Black finish. For very specific design needs, consult your Koala rep about custom colors and finishes.







Opened Unit



Vertica unit feature a space-saving orientation for small or narrow restrooms.



At Haji Gallery, we strive to offer the finest and most trusted tile brands, carefully selected to meet the diverse needs of every project—whether in size, finish, style, or budget. Our experienced team conducts multiple thorough factory visits to ensure each product meets our high standards, upholding the long-standing legacy of excellence, craftsmanship, and quality that proudly defines the Haji Gallery name.

### PORCELANOSA















## SAVANNAH

Savannah Topo, Glazed, Stone Effect









## SAVANNAH







Savannah ACERO

ah Savannah ANTRACITA

Savannah CALIZA







Savannah DECO ACERO

Savannah DECO CALIZA

Savannah







Savannah DECO TOPO

Savannah VERTICE ACERO

Savannah VERTICE CALIZA







Savannah VERTICE TOPO

Savannah CALIZA

Savannah

Versatile and innovative, Lux Experience surfaces are available in a vast range of sizes, marble effects and finishes. From the large slabs - also ideal for kitchen worktops - down to the 10x30cm size, the collection creates installations which evoke all the charm of the original material.

CALACATTA MONT BLANC

KITCHEN

Wall: Calacatta Mont Blanc Listello Mix Naturale Work Plan: Calacatta Mont Blanc Naturale Floor: Allure Rovere Amande Versailles 10x30 160x320x0,6 1