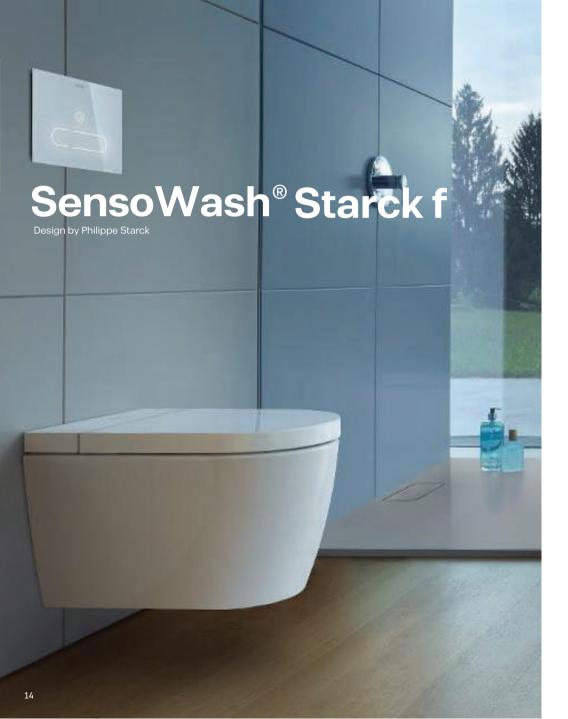

**AXOR** 

hansgrohe

A bathroom like a day at the beach, carefree and light. The Duravit Soleil bathroom series by designer Philippe Starck creates a natural and calm atmosphere with distinctively subtle lines. The compact range of washbasins, WCs and bathtubs expands the design possibilities in the bathroom. Clear and timelessly modern, the Soleil by Starck design fits flexibly into a variety of interior styles.

Maximum comfort, an uncompromisingly puristic look – the new generation SensoWash®Starck f shower-toilets excel with latest, comfort-enhancing technology, and fulfill the highest standards in sustainable design. Intuitive to configure and operate by remote control or via the SensoWash® app.