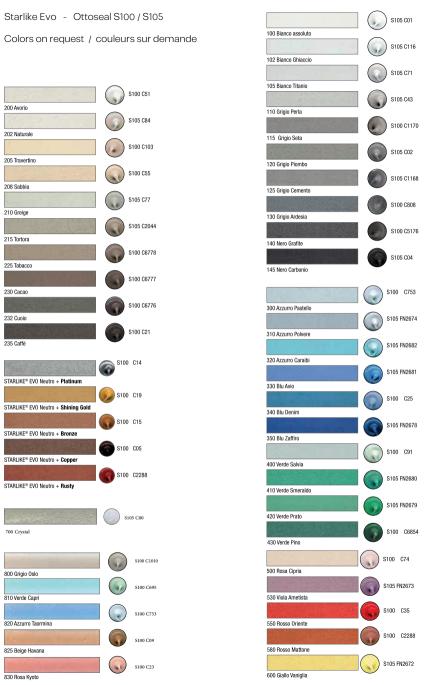

pes. Porcelain tiles that create a unique collection to offer endless creativity and possibilities with its variations among pieces.







PRIVATE HOUSE | Italy Floor: Carpet Vestige Natural 100x100 cm



### **DANUBE**

Danube collection is a reinterpretation of the classic encaustic tile with as this collections' background features a muted cream tone.



Danube Ivory Natural 59,2x59,2 cm - 23,3"x23,3"



Danube Otto Natural 59,2x59,2 cm - 23,3"x23,3"



Danube Gustav Natural 59,2x59,2 cm - 23,3"x23,3"



Danube Egon Natural 59,2x59,2 cm - 23,3"x23,3"



Danube Koloman Natural 59,2x59,2 cm - 23,3"x23,3"



NG DIE DIE DIE DIE DIE DIE DIE DIE

Floor: Attila Grey Non-Slip 49,75x99,55 cm Wall: Danube Ivory\_Egon Natural 59,2x59,2 cm



### Display

# **StyleGrout**

Code: ESP.MOD .005







#### Display

# **STARLIKE EVO**

Code: ESP.MOD .001



#### Display

Detergents and surface treatment products

Détergents et traitement des surfaces

Code: ESP.MOD.006





Haji Gallery offers premium German kitchen solutions from Bauformat and Burger that combine precision engineering, timeless design, and everyday functionality. Our kitchens are sourced from renowned German brands, tailored to meet individual lifestyle needs and spatial requirements. With a focus on quality craftsmanship and seamless integration, we deliver kitchens that embody innovation, and durability.

















#### PLANNING BY DESIGN

For timeless aesthetic appeal: the new, narrow-framed Parisveneered front meets the preference for a delicate look. The perfect companion: our slim-line worktops in a thickn