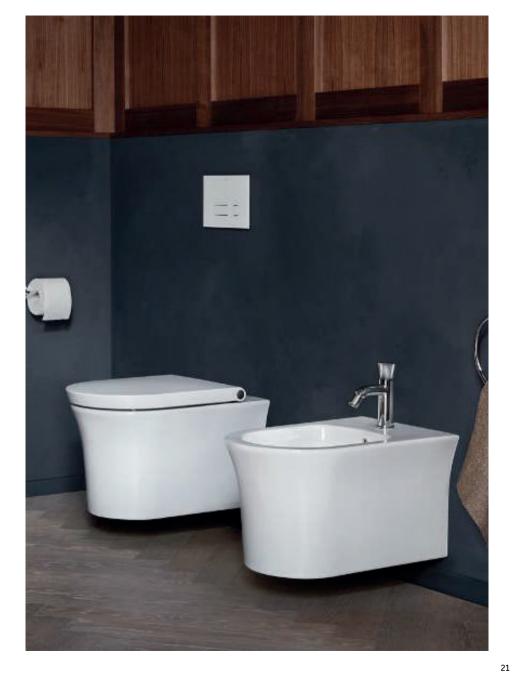

**AXOR** 

hansgrohe

A bathroom like a day at the beach, carefree and light. The Duravit Soleil bathroom series by designer Philippe Starck creates a natural and calm atmosphere with distinctively subtle lines. The compact range of washbasins, WCs and bathtubs expands the design possibilities in the bathroom. Clear and timelessly modern, the Soleil by Starck design fits flexibly into a variety of interior styles.

Maximum comfort, an uncompromisingly puristic look – the new generation SensoWash®Starck f shower-toilets excel with latest, comfort-enhancing technology, and fulfill the highest standards in sustainable design. Intuitive to configure and operate by remote control or via the SensoWash® app.