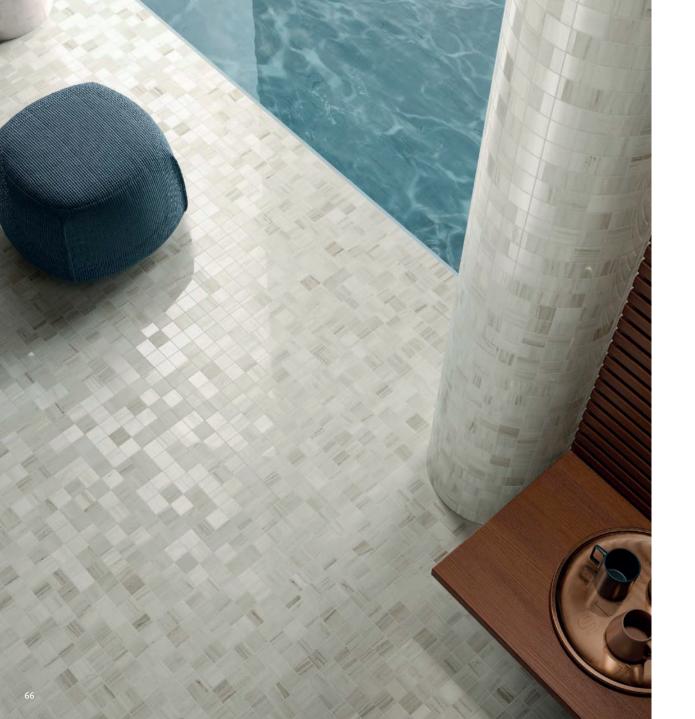

Savannah VERTICE ACERO

Savannah VERTICE CALIZA

Savannah VERTICE TOPO

Savannah CALIZA

Savannah

Versatile and innovative, Lux Experience surfaces are available in a vast range of sizes, marble effects and finishes. From the large slabs - also ideal for kitchen worktops - down to the 10x30cm size, the collection creates installations which evoke all the charm of the original material.

## AESTHETICS AND PERFORMANCE.

Materials give equal weight to aesthetics and technical performance. From the home to wellness centres, Lux Experience is a by word for quality, strength and a beauty whic never fades.