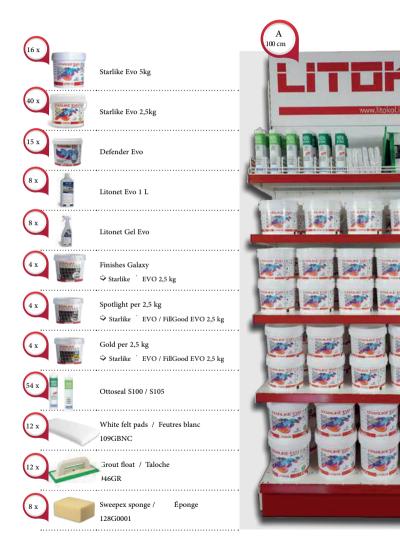

offer endless creativity and possibilities with its variations among pieces.







PRIVATE HOUSE | Italy Floor: Carpet Vestige Natural 100x100 cm



### **DANUBE**

Danube collection is a reinterpretation of the classic encaustic tile with as this collections' background features a muted cream tone.



Danube Ivory Natural 59,2x59,2 cm - 23,3"x23,3"



Danube Otto Natural 59,2x59,2 cm - 23,3"x23,3"



Danube Gustav Natural 59,2x59,2 cm - 23,3"x23,3"



Danube Egon Natural 59,2x59,2 cm - 23,3"x23,3"



Danube Koloman Natural 59,2x59,2 cm - 23,3"x23,3"



NG DIE DIE DIE DIE DIE DIE DIE DIE

Floor: Attila Grey Non-Slip 49,75x99,55 cm Wall: Danube Ivory\_Egon Natural 59,2x59,2 cm



### Display

# **StyleGrout**

Code: ESP.MOD .005







#### Display

# **STARLIKE EVO**

Code: ESP.MOD .001



#### Display

Detergents and surface treatment products

Détergents et traitement des surfaces

Code: ESP.MOD.006





Haji Gallery offers premium German kitchen solutions from Bauformat and Burger that combine precision engineering, timeless design, and everyday functionality. Our kitchens are sourced from renowned German brands, tailored to meet individual lifestyle needs and spatial requirements. With a focus on quality craftsmanship and seamless integration, we deliver kitchens that embody innovation, and durability.

















#### PLANNING BY DESIGN

For timeless aesthetic appeal: the new, narrow-framed Parisveneered front meets the preference for a delicate look. The perfect companion: our slim-line worktops in a thickness of only 12 mm.









Design and implementation of