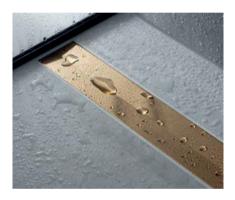

## VISIUAL PERFECTION FOR YOUR SHOWER

A holistic design language enhances the space and your well-being. That's one reason why striking shower channels are becoming increasingly popular.

RainDrain is the perfect accent to any shower, whether it's anished in natural stone, matt stainless steel or individually tiled. And not only does it look great, it provides long-lasting functionality as well.

RainDrain suits every shower style. We are particularly proud of the simple and straightforward installation, which doesn't depend on the shower's installation method. There's a set for all shower channels - just choose from three different channels and the point of drainage, then trust in a well-fitted drain