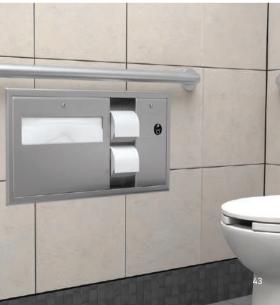

AddStoris Double roll holder

AddStoris Pedal Bin

AddStoris Tissue box

AddStoris Sanitary bag dispenser

AddStoris Grab bar

AddStoris Shower door handle

We offer the world's most recognized brands of hospitals and care facility washroom accessories. Including baby changing stations, toilet partitions and cubicle systems which are engineered to support long-term facility objectives, from high-end aesthetics to cost-in-use savings to accessibility compliance and more.

# WHATEVER YOUR RESTROOM NEEDS ARE, KOALA HAS THE SOLUTION.

The new KB300 series of baby changing stations offers an array of models to meet any facility's needs performance, fits and aethetics.

We incorporated feedback from architects and end-users to develop product enhancements that improve durability, performance and visual appeal, such as: