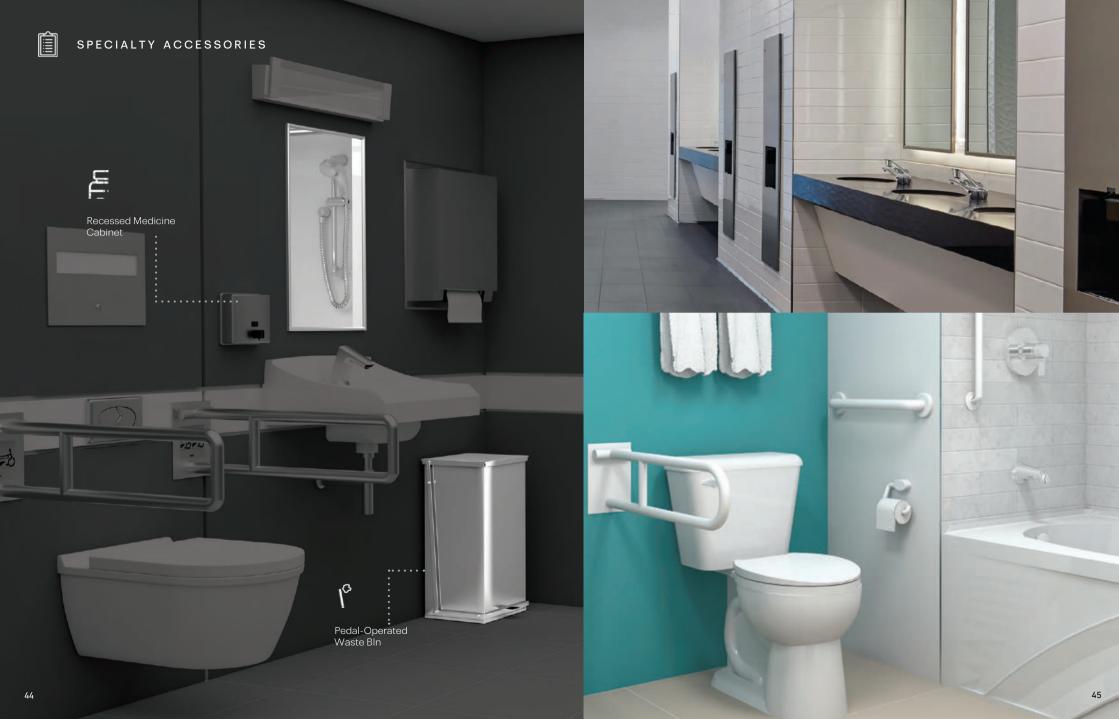

AddStoris Double roll holder

AddStoris Pedal Bin

AddStoris Tissue box

AddStoris Sanitary bag dispenser

AddStoris Grab bar

AddStoris Shower door handle

We offer the world's most recognized brands of hospitals and care facility washroom accessories. Including baby changing stations, toilet partitions and cubicle systems which are engineered to support long-term facility objectives, from high-end aesthetics to cost-in-use savings to accessibility compliance and more.