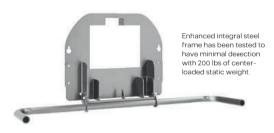

. A variety of standard and custom colors and finishes

- · Microban · product protection
- · Integral frame for enhanced strength

The 310-54 Stainless Steel Bag Hook safely keeps diaper bags off the floor for easier access during changing.