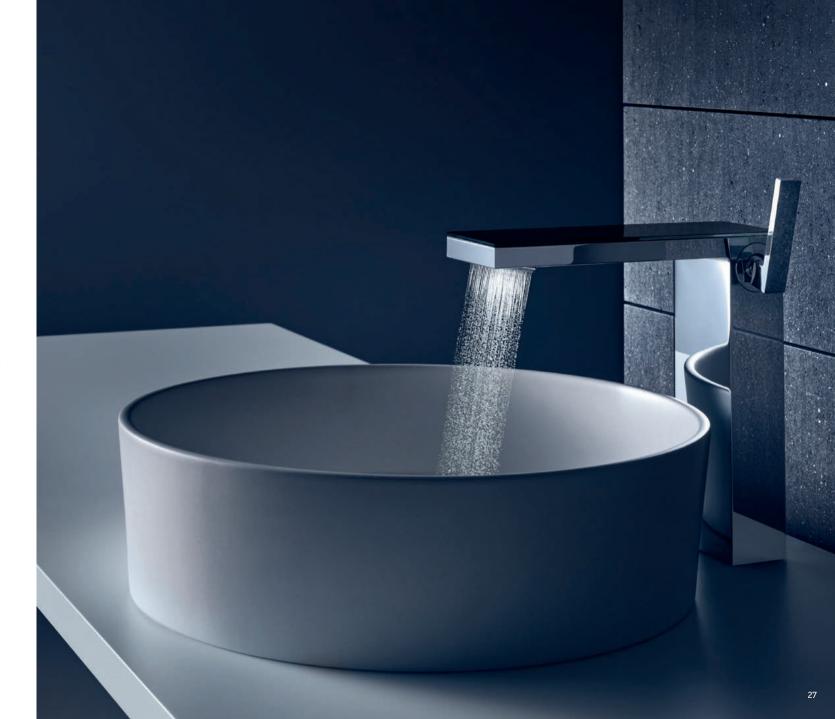

### A COMBINATION OF HIGH GLOSS AND ULTRA-PRECISION. ONE-OF-A-KIND FOR A MIXER.

A special color nuance gives the gorgeous design objects an additional refinement. Polished Gold Optic symbolizes luxurious elegance and creates a warm color accent in the bathroom. Such as on the three-hole wash basin mixer in a light-colored marble environment.