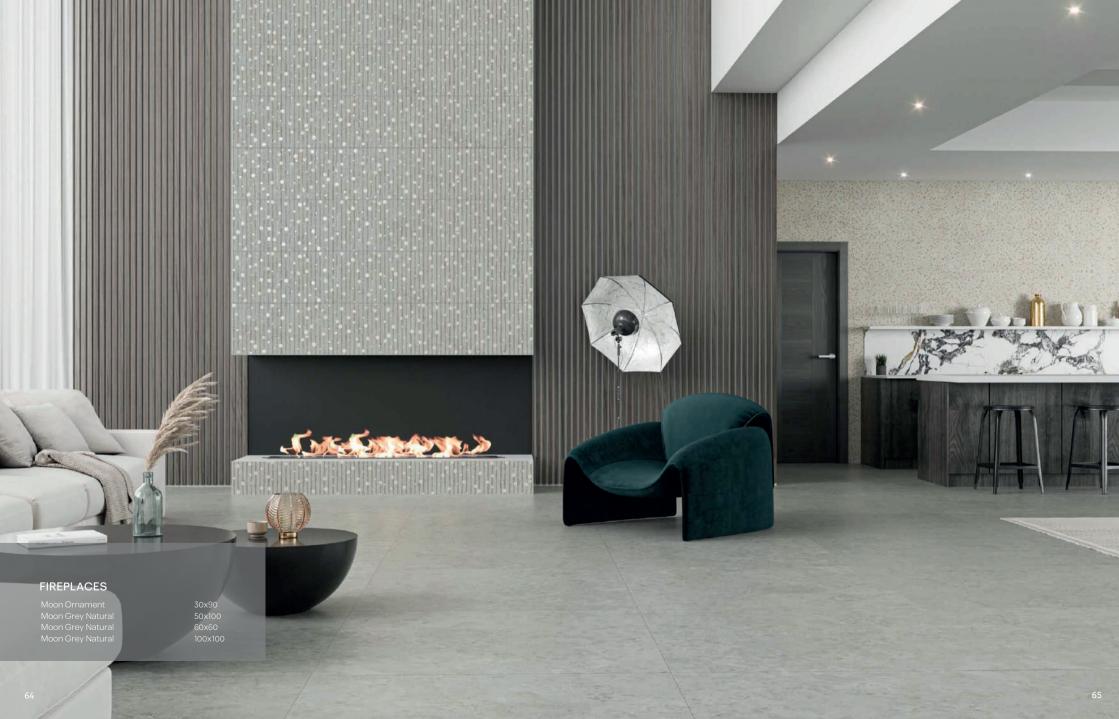

Opened Unit

Vertica unit feature a space-saving orientation for small or narrow restrooms.

At Haji Gallery, we strive to offer the finest and most trusted tile brands, carefully selected to meet the diverse needs of every project—whether in size, finish, style, or budget. Our experienced team conducts multiple thorough factory visits to ensure each product meets our high standards, upholding the long-standing legacy of excellence, craftsmanship, and quality that proudly defines the Haji Gallery name.

### PORCELANOSA