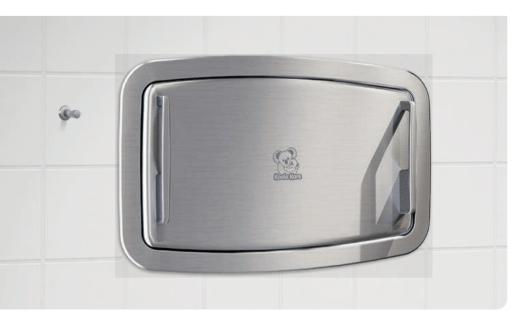

# WHATEVER YOUR RESTROOM NEEDS ARE, KOALA HAS THE SOLUTION.

The new KB300 series of baby changing stations offers an array of models to meet any facility's needs performance, fits and aethetics.

We incorporated feedback from architects and end-users to develop product enhancements that improve durability, performance and visual appeal, such as:

. A variety of standard and custom colors and finishes

- · Microban · product protection
- · Integral frame for enhanced strength

The 310-54 Stainless Steel Bag Hook safely keeps diaper bags off the floor for easier access during changing.

#### OUR MOST INNOVATIVE BABY CHANGING STATION EVER

Featuring a one-piece, deep-drawn, uniform grain stainless steel body that eliminates seams, sharp edges and weld lines, the KB310 horizontal and KB311 vertical stainless steel changing stations provide a modern visual aesthetic that matches other stainlesssteel restroom accessories. Design upgrades andamenities include Microban product protection, a redesigned liner dispenser and a convenient external stainless steel bag hook for easier bag access during changing. Every version of the KB310 and KB311 is also available in a Matte Black finish. For very specific design needs, consult your Koala rep about custom colors and finishes.