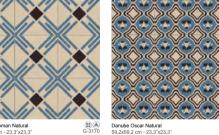

### **DANUBE**

Danube collection is a reinterpretation of the classic encaustic tile with as this collections' background features a muted cream tone.

Danube Ivory Natural 59,2x59,2 cm - 23,3"x23,3"

Danube Otto Natural 59,2x59,2 cm - 23,3"x23,3"

Danube Gustav Natural 59,2x59,2 cm - 23,3"x23,3"

Danube Egon Natural 59,2x59,2 cm - 23,3"x23,3"

Danube Koloman Natural 59,2x59,2 cm - 23,3"x23,3"

NG DIE DIE DIE DIE DIE DIE DIE DIE

Floor: Attila Grey Non-Slip 49,75x99,55 cm Wall: Danube Ivory\_Egon Natural 59,2x59,2 cm