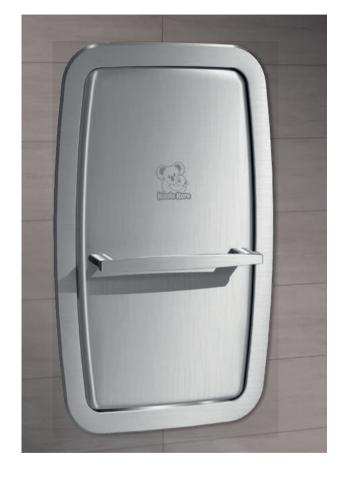

#### OUR MOST INNOVATIVE BABY CHANGING STATION EVER

Featuring a one-piece, deep-drawn, uniform grain stainless steel body that eliminates seams, sharp edges and weld lines, the KB310 horizontal and KB311 vertical stainless steel changing stations provide a modern visual aesthetic that matches other stainlesssteel restroom accessories. Design upgrades andamenities include Microban product protection, a redesigned liner dispenser and a convenient external stainless steel bag hook for easier bag access during changing. Every version of the KB310 and KB311 is also available in a Matte Black finish. For very specific design needs, consult your Koala rep about custom colors and finishes.

Opened Unit

Vertica unit feature a space-saving orientation for small or narrow restrooms.

At Haji Gallery, we strive to offer the finest and most trusted tile brands, carefully selected to meet the diverse needs of every project—whether in size, finish, style, or budget. Our experienced team conducts multiple thorough factory visits to ensure each product meets our high standards, upholding the long-standing legacy of excellence, craftsmanship, and quality that proudly defines the Haji Gallery name.