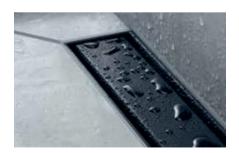

## VISIUAL PERFECTION FOR YOUR SHOWER

A holistic design language enhances the space and your well-being. That's one reason why striking shower channels are becoming increasingly popular.

RainDrain is the perfect accent to any shower, whether it's anished in natural stone, matt stainless steel or individually tiled. And not only does it look great, it provides long-lasting functionality as well.

RainDrain suits every shower style. We are particularly proud of the simple and straightforward installation, which doesn't depend on the shower's installation method. There's a set for all shower channels - just choose from three different channels and the point of drainage, then trust in a well-fitted drain