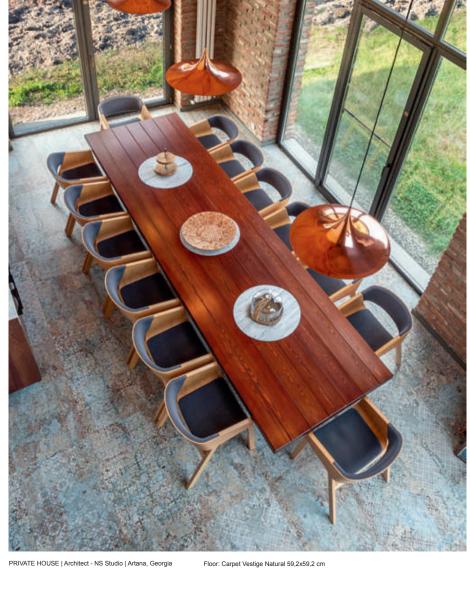

## **CARPET**

Our carpet look tiles are defined by the mix of tonalities, patterns and shapes. Porcelain tiles that create a unique collection to offer endless creativity and possibilities with its variations among pieces.

PRIVATE HOUSE | Italy Floor: Carpet Vestige Natural 100x100 cm